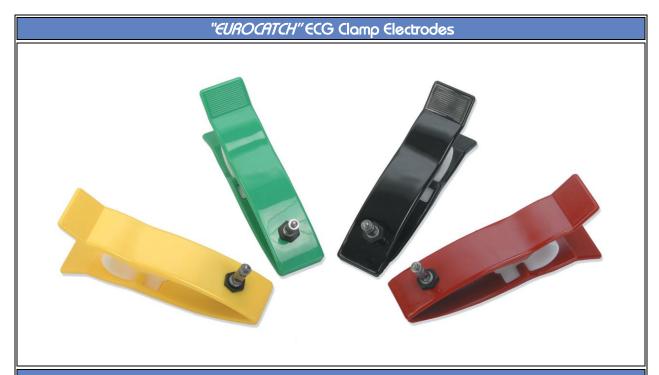

## DESCRIPTION

"EUROCATCH" LUMED Reusable Peripheral ECG Clamp Electrodes have features that make them reliable during signal recording with all ECG devices available on the market. The electrode metallic part is made of silver coated material in order to allow a safe and clear signal transmission. LUMED clamp electrodes, thanks to screw and clip connections, can be used with all ECG devices and monitors with patient cable that has banana pin (4mm) or snap. The product is latex and nickel free and the plastic clamp material is hypoallergenic. They are available in set of 4 clamp electrodes, as showed in the picture, and in the following versions: adult (EL0005) and paediatric (EL0004).