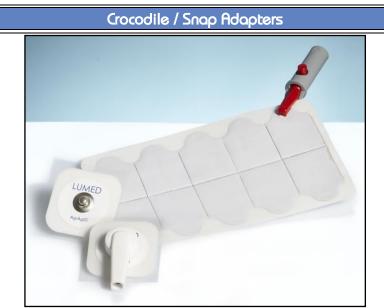

## DESCRIPTION

Thanks to LUMED crocodile adapter (ET101), you will be able to keep your patient cable with 4mm banana plug and use it with disposable electrodes that need a crocodile clip to be connected.

Thanks to LUMED snap adapter (ET102), you will be able to keep your patient cable with 4mm banana plug and use it with disposable electrodes that need a snap plug to be connected.

| Techincal features     |                                                                                        |       |
|------------------------|----------------------------------------------------------------------------------------|-------|
| REFERENCE              | ET101                                                                                  | ET102 |
| DESCRIPTION            | Reusable crocodile / snap adapter for disposable electrodes                            |       |
| Compunice to Standards | Directive 93/42/EEC and amendments. Class I medical device *Non-Active Medical Device* |       |
| Manufacturer           | <b>LUMED srl</b><br>Via Staffora, 18/9 - 20090 Opera (MI) - ITALY                      |       |