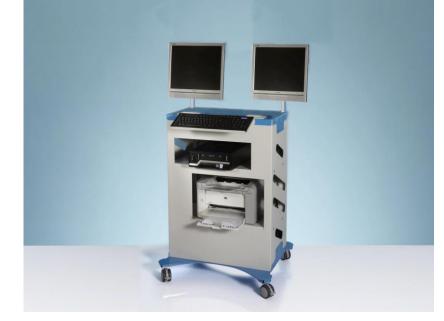

## EP-LU6000 "EUROCART" trolley for medical systems

N.B. Product is subject to change without prior notice. The actual product might differ from the pictures here shown. Arms, monitors, computer and printer are optional accessories..

## DESCRIPTION

*LUMED* EUROcart 6000 Medical Trolley for PC-based systems, destin intended for ambulatories and clinics. 1.5 mm thick steel structure that guarantees durability and reliability for customers.

Several extra accessories are available. 4 swivel castors. Opening on the front and rear door with lock. Hinges can be mounted on left or right side. 4 shelves\surfaces available. EUROcart 6000 is powder-painted in order to be scratch resistant and very easy to clean.