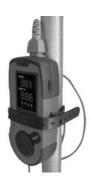

## HAND-HELD PULSEOXYMETER

**EP-MD300K1** hand-held digital pulse oxymeter, with a wide and bright display for the easy reading of measured data as well as service information.

The comfortable knob-mouse makes every operation quick and effective.

- Sound and vusual alarms on SpO2% and Pulse Rate
- Internal memory up to 100 patients and 72 hours of recording
- For every category of patient: adult, pediatric, neonate
- Several sensor options, finger or multi-site etc.: rigid clip, soft-tip, wrap, Y-shape
- Can be fixed to rails etc

## Rail mounting

Sensors palette