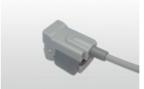

## HAND-HELD PULSEOXYMETER

**EP-MD300K1** hand-held digital pulse oxymeter, with a wide and bright display for the easy reading of measured data as well as service information.

The comfortable knob-mouse makes every operation quick and effective.

- Sound and vusual alarms on SpO2% and Pulse Rate
- Internal memory up to 100 patients and 72 hours of recording
- For every category of patient: adult, pediatric, neonate
- Several sensor options, finger or multi-site etc.: rigid clip, soft-tip, wrap, Y-shape
- Can be fixed to rails etc