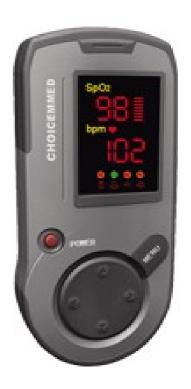

## HAND-HELD PULSEOXYMETER

**EP-MD300K1** hand-held digital pulse oxymeter, with a wide and bright display for the easy reading of measured data as well as service information.

The comfortable knob-mouse makes every operation quick and effective.

- Sound and vusual alarms on SpO2% and Pulse Rate
- Internal memory up to 100 patients and 72 hours of recording
- For every category of patient: adult, pediatric, neonate
- Several sensor options, finger or multi-site etc.: rigid clip, soft-tip, wrap, Y-shape
- Can be fixed to rails etc

#### **Technical features**

- for adult, pediatric and neonate patients
- measured parameters: SpO2%, pulse rate, pletismo (waveform or real-time intensity)
- ✓ refersh rate: 2 s
- ✓ alarm:
  - sensor not plugged
  - ✓ desaturation (range 70%-100%)
  - pulse rate
  - low batteries
  - ✓ visual and sound alarm
- memory up to 100 patients and 72 hours of recording
- display:
  - 7-segment character
  - LED and information about device's status
  - available data: SpO2%, pulse rate, pletismo (real-time intensity)
- ✓ SpO2
  - ✓ range 0%-100%
  - ✓ resolution 1%
  - accuracy +/-2% (range 70%-100%)

- Puls Rate
  - ✓ display range 0-235 bpm
  - ✓ measured 30-235 bpm
  - ✓ resolution 1 bpm
  - accuracy ±2bpm (30-99 bpm), ±2% (100-235 bpm)
- ✓ operating conditions:
  - ✓ temperature 5°C-40°C
  - ✓ relative humidity <80%
    </p>
  - ✓ pressure 86kPa-106kPa
- power supply: 2x1,5V AA alkaline or 2x1,5V AA rechargeable
- autonomy: 30 hours continuous recording
- ✓ size: 131mmx61mmx30mm
- ✓ weight: 80g w/o batteries
- ✓ IEC Standard 61601-1-1