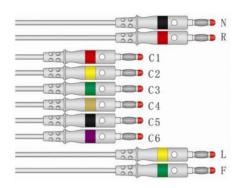

## **Description**

Leadwires for ECG modules GE Marquette CAM14 and HD.

The plastic connector towards the device is conformal to the original. The terminations have 4mm Banana Plugs, IEC coded.

Every trademark is propriety of the respective owner.

## **Technical features**

| Length:                            | <ul><li>✓ Chest leads: 73 cm</li><li>✓ Limbs leads: 103 cm</li></ul> |
|------------------------------------|----------------------------------------------------------------------|
| Terminations:                      | 4mm Banana                                                           |
| Yoke:                              | not present                                                          |
| Connector:                         | bipolar, GE AAMI                                                     |
| Color code:                        | IEC                                                                  |
| Resistors:                         | not present                                                          |
| Protection against defibrillation: | not present                                                          |
| Packaging:                         | No. 1 set of 10 leadwires.                                           |