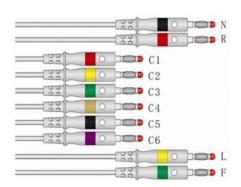

## **Description**

Leadwires for PHILIPS electrocardiographs TC series.

The plastic connector towards the device is conformal to the original. The terminations have 4mm Banana Plugs, IEC coded.

Every trademark is propriety of the respective owner.

## **Technical features**

| Length:                            | <ul><li>✓ Chest leads: 68 cm</li><li>✓ Limbs leads: 112 cm</li></ul> |
|------------------------------------|----------------------------------------------------------------------|
| Terminations:                      | 4mm Banana                                                           |
| Yoke:                              | not present                                                          |
| Connector:                         | bipolar and multipolai, Philips proprietary                          |
| Color code:                        | IEC                                                                  |
| Resistors:                         | not present                                                          |
| Protection against defibrillation: | not present                                                          |
| Packaging:                         | No. 1 set (2 pcs chest multi-leads, 4 pcs. Individual limbs leads)   |