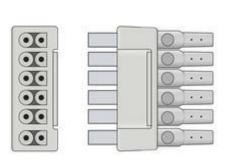

## **Description**

6-leads cable for GE Telemetry CareScape PDM, GE Apex Pro and Apex Pro CH. Snap terminations and palctic connector.

Unparalleled compatibility with the original cables. The connector makes a perfect match with the transmitter.

## **Technical features**

| Lenght:                                                                                  | 84 cm        |
|------------------------------------------------------------------------------------------|--------------|
| Lenght: Terminals: Yoke: Connector: Color coding: Resistors: Defi protection: Packaging: | Snap         |
| Yoke:                                                                                    | not present  |
| Connector:                                                                               | GE           |
| Color coding:                                                                            | IEC          |
| Resistors:                                                                               | not present  |
| Defi protection:                                                                         | not present  |
| Packaging:                                                                               | 1 cable each |