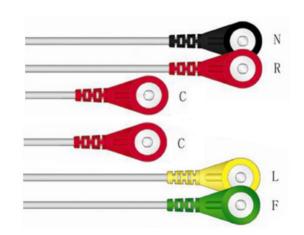

## **Description**

6-leads cable for GE Telemetry CareScape PDM, GE Apex Pro and Apex Pro CH. Snap terminations and palctic connector.

Unparalleled compatibility with the original cables. The connector makes a perfect match with the transmitter.

## **Technical features**

| Lenght:                                                                                  | 84 cm        |
|------------------------------------------------------------------------------------------|--------------|
| Lenght: Terminals: Yoke: Connector: Color coding: Resistors: Defi protection: Packaging: | Snap         |
| Yoke:                                                                                    | not present  |
| Connector:                                                                               | GE           |
| Color coding:                                                                            | IEC          |
| Resistors:                                                                               | not present  |
| Defi protection:                                                                         | not present  |
| Packaging:                                                                               | 1 cable each |