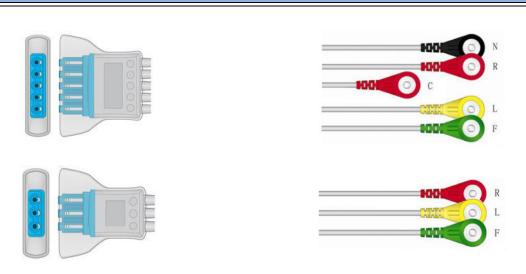

## EE203SK-IV3 PATIENT CABLE FOR PHILIPS INTELLIVUE 3 LEADS EE203SK-IV5 PATIENTCABLE FOR PHILIPS INTELLIVUE 5 LEADS

NB the product might differ from the illustrations and it is subject to changes without prior notice.

## **Description**

Patient cable for Philips telemetry Intellivue, 5- and 3-leads.

The plastic connector towards the device is conformal to the original, with the shower protection. The terminations have Snap connectors, IEC coded.

## **Technical features**

| Lunghezza:                     | 88 cm                                            |
|--------------------------------|--------------------------------------------------|
| Terminali:                     | Snap                                             |
| Partitore:                     | not present                                      |
| Connettore:                    | Philips DG 3- or 5-leads, with shower protection |
| Codifica colori:               | IEC                                              |
| Resistenze:                    | not present                                      |
| Protezione da defibrillazione: | not present                                      |
| Confezionamento:               | No. 1 cable each                                 |